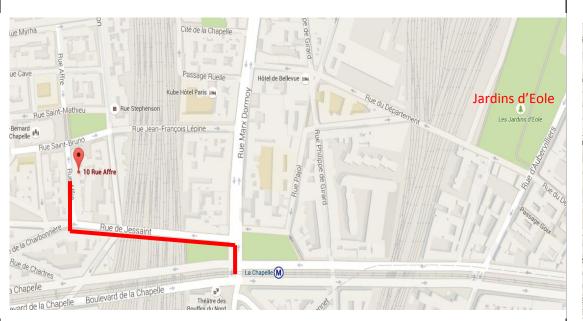

Our meetings are located **10**, rue Affre (near the subway station La Chapelle).

Our meetings are organised : Wednesdays (2 p.m. to 5 p.m.) Fridays (2 p.m. to 5 p.m.)

You can also call us : 👧 01 42 55 91 82

Our meetings are located **10**, rue Affre (near the subway station La Chapelle).

Our meetings are organised : Wednesdays (2 p.m. to 5 p.m.) Fridays (2 p.m. to 5 p.m.)