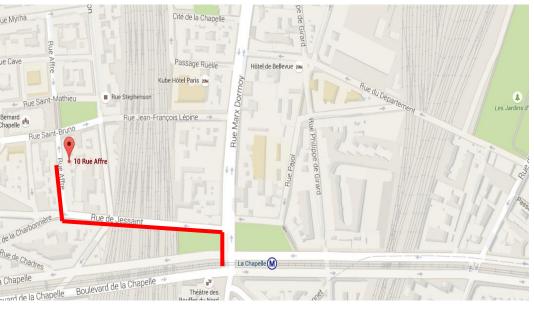

Our meetings are located **10**, rue Affre (near the subway station La Chapelle).

Our meetings are organised : Wednesdays (2 p.m. to 5 p.m.) Fridays (2 p.m. to 5 p.m.)

You can also call us : 👧 01 42 55 91 82

Our meetings are located **10**, rue Affre (near the subway station La Chapelle).

Our meetings are organised : Wednesdays (2 p.m. to 5 p.m.) Fridays (2 p.m. to 5 p.m.)